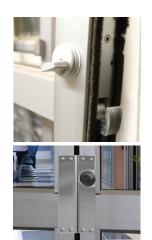

### **Armored Strike Retrofit Kit**

- Application for bi-parting automatic doors currently utilizing standard 4-lamination lock with 2-point locking
- · The 8-ply laminated stainless steel bolt and armored strike

### **Lock Guard**

- Tamper-resistant hardware and 16 gauge stainless steel wrap offers robust security at the door
- When engaged, stainless steel hook-shape deadbolt prevents sliding motion of door panels
- · Use with Armored Strike Retrofit Kit