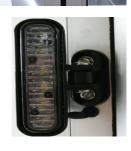

## **Security Strobe**

- · Visual deterrence to enforce unauthorized entry during business off-hours
- · Exterior mounted, triggered by the automatic doors exterior motion sensor
- · When triggered, the super-LED strobes flash in a registered CometFlash® 75 pattern