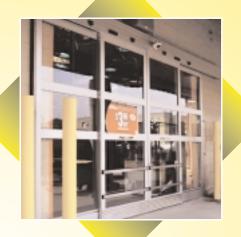

## **DOUBLE-DIAMOND** INDUSTRIAL DOOR

- ✓ Largest industrial automatic door with pedestrian door safety
  - Only automatic door with forklift sensing
  - Reduces customer energy loss by as much as 10% by:
- Utilizing object size recognition to open doors wider for fork lift traffic
  - Acrylite panels provide superior R-value compared to glass
    - 50% faster opening times compared to roll up doors
      - 4.5 seconds for full open forklifts
      - 2.5 seconds for reduced open pedestrians
- ✓ Trackless design minimizes maintenance and eliminates cleaning of debris from ordinary floor tracks
  - ✓ Durable product ideal for home center daily rigors
  - All welded door panels for rigidity and long life
  - Forklift crash tested to ensure panels remain intact
  - Crash bars and kick plates absorb shock in the event of cart collisions