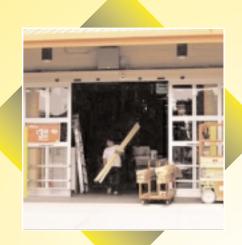

## **DOUBLE-DIAMOND** INDUSTRIAL DOOR

- ✓ Largest industrial automatic door with pedestrian door safety
  - Only automatic door with forklift sensing
  - Reduces customer energy loss by as much as 10% by:
- Utilizing object size recognition to open doors wider for fork lift traffic
  - Acrylite panels provide superior R-value compared to glass
    - 50% faster opening times compared to roll up doors
      - 4.5 seconds for full open forklifts
      - 2.5 seconds for reduced open pedestrians
- ✓ Trackless design minimizes maintenance and eliminates cleaning of debris from ordinary floor tracks
  - ✓ Durable product ideal for home center daily rigors
  - All welded door panels for rigidity and long life
  - Forklift crash tested to ensure panels remain intact
  - Crash bars and kick plates absorb shock in the event of cart collisions